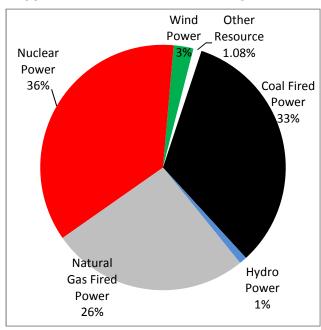

**Exhibit A: Sources of Electricity Table** 

| Sources of Electricity<br>Supplied for the 12 months<br>ending 9/30/17 | Percentage of Total |
|------------------------------------------------------------------------|---------------------|
| Biomass Power                                                          | 0%                  |
| Coal-fired power                                                       | 33%                 |
| Hydro power                                                            | 1%                  |
| Natural gas-fired power                                                | 26%                 |
| Nuclear power                                                          | 36%                 |
| Oil-fired power                                                        | 0.16%               |
| Solar power                                                            | 0.17%               |
| Wind power                                                             | 2.6%                |
| Other resources                                                        | 1.08%               |
| Unknown resources purchased from other companies                       | 0%                  |
| TOTAL                                                                  | 100%                |

Exhibit B: Sources of Electricity Supplied for the 12 months ending

9/30/17
Exhibit C: Emissions and Nuclear Waste Table

| AVERAGE AMOUNTS OF EMISSIONS and AMOUNT OF NUCLEAR WASTE Per 1000 kilowatt hours (kWh) PRODUCED from KNOWN¹ SOURCES For the 12 months ending 9/30/17 |         |  |
|------------------------------------------------------------------------------------------------------------------------------------------------------|---------|--|
| Carbon Dioxide                                                                                                                                       | 960 lbs |  |
| Nitrogen Oxides                                                                                                                                      | .7 lbs  |  |
| Sulfur Dioxide                                                                                                                                       | .9 lbs  |  |
| High-Level Nuclear Waste                                                                                                                             | Unknown |  |
| Low Level Nuclear Waste                                                                                                                              | Unknown |  |